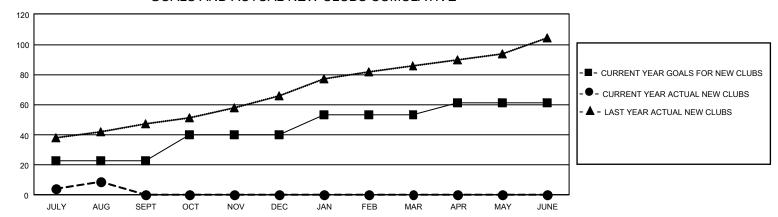

## GMT Constitutional Area 6, Group J

REPORT DOES NOT INCLUDE CLUBS IN UNDISTRICTED AREAS.

|               | Cluk                  | os        |               |               |             |
|---------------|-----------------------|-----------|---------------|---------------|-------------|
|               | RESULTS FOR 2022-2023 |           |               |               |             |
| QUARTER       | NEW CLUB GOAL         | NEW CLUBS | DROPPED CLUBS | QUARTER MEMBE | ER GR<br>GO |
| JULY/AUG/SEPT | 69                    | 9         | 99            | JULY/AUG/SEPT | 8           |
| OCT/NOV/DEC   | 51                    | 0         | 0             | OCT/NOV/DEC   | 4           |
| JAN/FEB/MAR   | 39                    | 0         | 0             | JAN/FEB/MAR   | 3           |
| APR/MAY/JUNE  | 24                    | 0         | 0             | APR/MAY/JUNE  | 2           |
|               |                       |           |               |               |             |

## GOALS AND ACTUAL NEW CLUBS CUMULATIVE

| DROPPED CLUBS: 99 |     | 162 CLUBS OF 933 ADDED 1<br>OR MORE NEW MEMBERS | GENDER DISTRIBUTION                   |                 |  |
|-------------------|-----|-------------------------------------------------|---------------------------------------|-----------------|--|
|                   |     |                                                 | MALE                                  | 17,868 (61.88%) |  |
|                   |     |                                                 | FEMALE                                | 11,000 (38.10%) |  |
| DROPPED MEMBERS   |     |                                                 | NON BINARY                            | 0 (0.00%)       |  |
| DECEASED          | 12  |                                                 | PREFER NOT TO ANSWER                  | 5 (0.02%)       |  |
| CLUB CANCELLED    | 5   |                                                 | TOTAL FAMILY UNIT MEMBERS 19,9        |                 |  |
| OTHER             | 519 | CLICK HERE FOR                                  |                                       |                 |  |
| TOTAL             | 536 | CUMULATIVE MEMBERSHIP  DATA                     | FAMILY MEMBERS PAYING HALF DUES 12,92 |                 |  |
|                   |     |                                                 |                                       |                 |  |