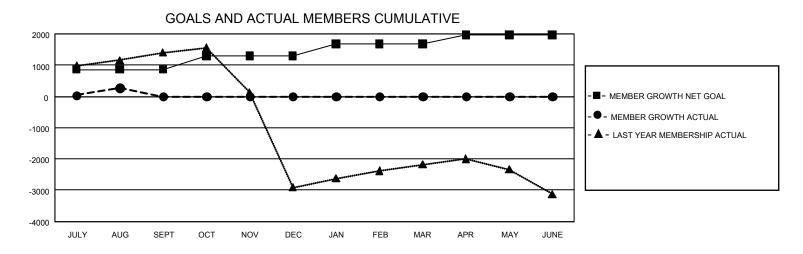

| Members               |                           |                         |                                                    |  |  |  |  |  |
|-----------------------|---------------------------|-------------------------|----------------------------------------------------|--|--|--|--|--|
| RESULTS FOR 2022-2023 |                           |                         |                                                    |  |  |  |  |  |
| QUARTER               | MEMBER GROWTH NET<br>GOAL | MEMBER GROWTH<br>ACTUAL | DROPPED MEMBERS<br>ACTUAL (including<br>transfers) |  |  |  |  |  |
| JULY/AUG/SE           | :PT 860                   | 896                     | 536                                                |  |  |  |  |  |
| OCT/NOV/DE            | C 435                     | 0                       | 0                                                  |  |  |  |  |  |
| JAN/FEB/MAR           | 385                       | 0                       | 0                                                  |  |  |  |  |  |
| APR/MAY/JUN           | NE 285                    | 0                       | 0                                                  |  |  |  |  |  |

## GOALS AND ACTUAL NEW CLUBS CUMULATIVE

| DROPPED CLUBS: 99 |     | 162 CLUBS OF 933 ADDED 1<br>OR MORE NEW MEMBERS | GENDER DISTRIBUTION                   |                 |  |
|-------------------|-----|-------------------------------------------------|---------------------------------------|-----------------|--|
|                   |     |                                                 | MALE                                  | 17,868 (61.88%) |  |
|                   |     |                                                 | FEMALE                                | 11,000 (38.10%) |  |
| DROPPED MEMBERS   |     |                                                 | NON BINARY                            | 0 (0.00%)       |  |
| DECEASED          | 12  |                                                 | PREFER NOT TO ANSWER                  | 5 (0.02%)       |  |
| CLUB CANCELLED    | 5   |                                                 | TOTAL FAMILY UNIT MEMBERS 19,9        |                 |  |
| OTHER             | 519 | CLICK HERE FOR                                  |                                       |                 |  |
| TOTAL             | 536 | CUMULATIVE MEMBERSHIP  DATA                     | FAMILY MEMBERS PAYING HALF DUES 12,92 |                 |  |
|                   |     |                                                 |                                       |                 |  |